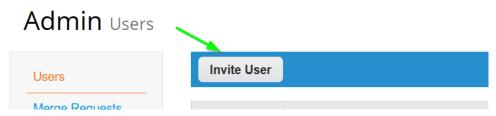

# 2. If you have no additional users:

o You can click on "Invite User" and fill out the new user information.

See number 4 for the Permissions definitions and "Send Invitation" – <u>but ensure that</u> the permissions you grant new users do not exceed your own permissions.