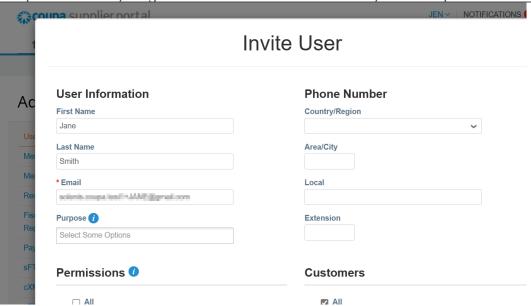

# 2. If you have no additional users:

o You can click on "Invite User" and fill out the new user information.

See number 4 for the Permissions definitions and "Send Invitation" – <u>but ensure that</u> the permissions you grant new users do not exceed your own permissions.

#### 4. Common Permissions Definitions:

- o All Full access to all CSP functions except user administration.
- o Admin Full access to all CSP functions, including user administration
- o Orders View and manage purchase orders (POs) received from customers
- o Invoices Allows creating and sending invoices to customers
- o Catalogs Create and manage customer-specific electronic catalogs
- o Profiles Allows modifying customer-specific profiles
- o ASNs Allows creating and sending advance ship notices (ASNs) to customers
- o Payments Allows viewing payments and downloading digital checks